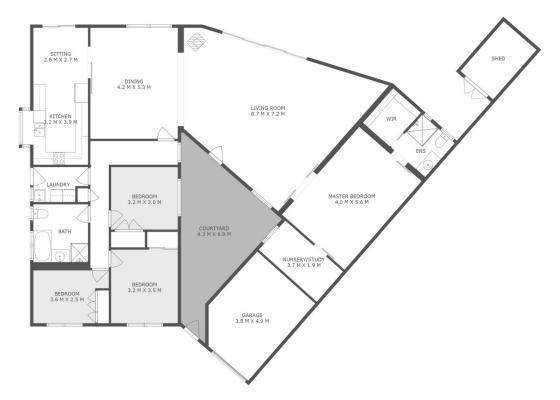

## 4 🕒 2 🔓 4 🖨

Type : House Building Size : 244 sqm Land Size : 814 sqm

Land Size : 814 sqr View : https://v

: https://www.lennardmclure.com.au/sale/t as/hobart-southern/lauderdale/residentia

I/house/7809232

## **29 Wateredge Court, Lauderdale**Total approx. floor area: 209m² Areas and dimensions are approximate and therefore this floor plan should only be used for illustrative purposes.

Real Estate Marketing by nextcreative.com.au