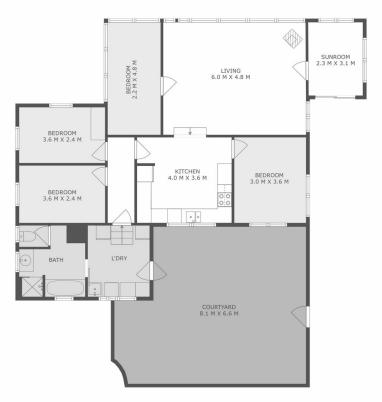

## **30 Knights Road, Connellys Marsh** Total approx. floor area: 114m<sup>2</sup>

Areas and dimensions are approximate and therefore this floor plan should only be used for illustrative purposes.

Real Estate Marketing by nextcreative.com.au