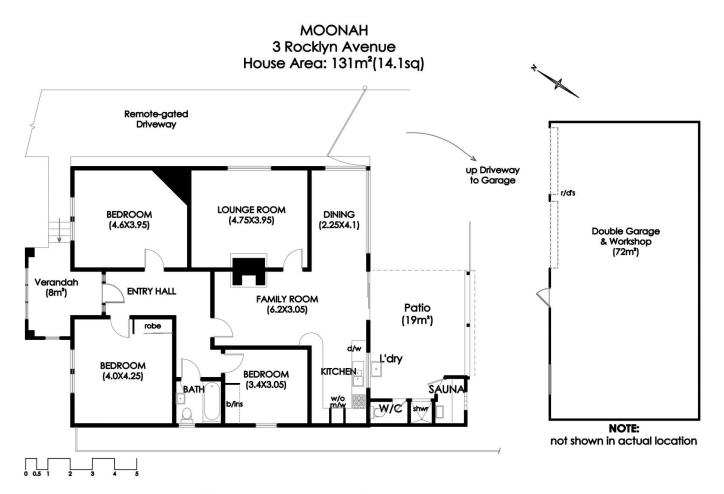

- House 112 sqm
- 564 sqm

https://www.lennardmclure.com.au/sale/t as/hobart-southern/moonah/residential/h ouse/8142441

**Debbie Burgess** 6169 2555

IMPORTANT: measurements are approximate-interested parties need to verify