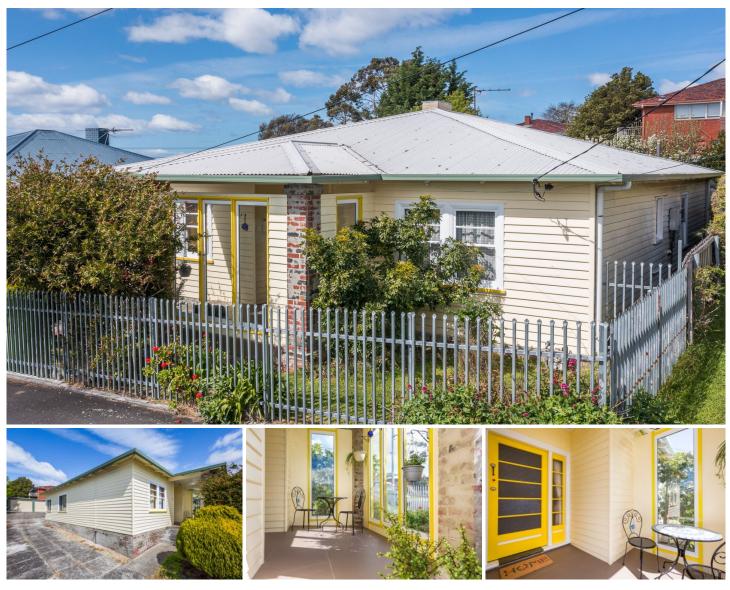

## **3 Rocklyn Avenue Moonah TAS**

Shops, surgeries, schools and an eclectic mix of quality restaurants, café's and much more are all within a few minutes easy walk from the front door of 3 Rocklyn Avenue Moonah.

This extensive modern family home still show cases all the features that made this 1939 home a pride of its time. From the polished floorboards, to the picture rails, ornate ceiling roses, and the high skirting boards, keep an eye peeled for the inlaid animals.

The generous galley style kitchen services both the sun drenched formal dining area and the alfresco entertainment region, which incorporates an electric hot rock sauna, shower and toilet. The formal lounge has that cosy feeling